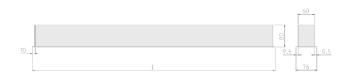

## Physical details

 Finish:
 Grey

 Length:
 1984 mm

 Width:
 76 mm

 Height:
 76.5 mm

 IP Rating:
 IP20