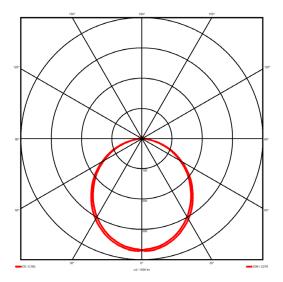

## **Lighting performance**

4265.09 lm Output lumens: 123 lm/W Efficacy: Rated power: 0 W Control gear: DALI Dimming range: 1-100% DC Suitable: Yes Colour temperature: 3000 K < 3 MacAdams CRI: 85

Radiation pattern: Symmetrical
Beam angle: Wide
Unified glare rating (U.G.R): <22