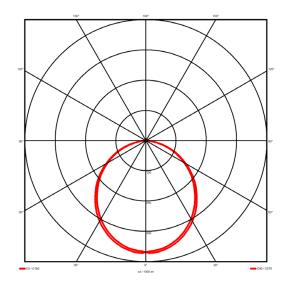

## Lighting performance

4265.09 lm Output lumens: 123 lm/W Efficacy: Rated power: 0 W Control gear: DALI Dimming range: 1-100% DC Suitable: Yes Colour temperature: 3000 K < 3 MacAdams CRI: 85

Radiation pattern: Symmetrical
Beam angle: Wide
Unified glare rating (U.G.R): <22