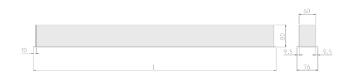

## Physical details

 Finish:
 Grey

 Length:
 1984 mm

 Width:
 76 mm

 Height:
 76.5 mm

 IP Rating:
 IP20