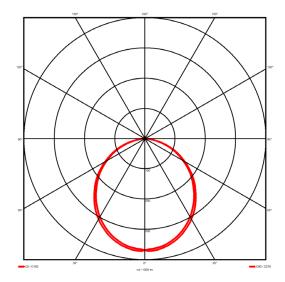

#### **Specification text**

Recessed luminaire from the iline 6 family. Symmetrical, Wide lighting distribution, UGR <22. Light output of 4265.09lm with an efficacy of 123lm/W. Light source colour temperature 3000K and CRI 85. Complete with DALI control gear and self test 3hr emergency. Nominal dimensions L1984 x W76 x H76.5mm. Finished in Grey.

### Lighting performance

| Output lumens:                | 4265.09 lm  |
|-------------------------------|-------------|
| Efficacy:                     | 123 lm/W    |
| Rated power:                  | 0 W         |
| Control gear:                 | DALI        |
| Dimming range:                | 1-100%      |
| DC Suitable:                  | Yes         |
| Colour temperature:           | 3000 K      |
| MacAdams                      | < 3         |
| CRI:                          | 85          |
| Radiation pattern:            | Symmetrical |
| Beam angle:                   | Wide        |
| Unified glare rating (U.G.R): | <22         |
|                               |             |