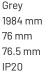

#### **Specification text**

Recessed luminaire from the iline 6 family. Symmetrical, Wide lighting distribution, UGR <22. Light output of 4265.09lm with an efficacy of 123lm/W. Light source colour temperature 3000K and CRI 85. Complete with DALI control gear and self test 3hr emergency. Nominal dimensions L1984 x W76 x H76.5mm. Finished in Grey.

#### **Physical details**

| Finish:    | ( |
|------------|---|
| Length:    | 1 |
| Width:     | 7 |
| Height:    | 5 |
| IP Rating: | I |
|            |   |