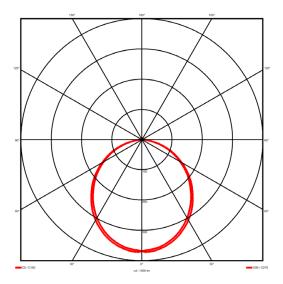

## Lighting performance

4397 lm Output lumens: 127 lm/W Efficacy: Rated power: 0 W Control gear: DALI Dimming range: 1-100% DC Suitable: Yes Colour temperature: 4000 K < 3 MacAdams CRI: 85

Radiation pattern: Symmetrical
Beam angle: Wide
Unified glare rating (U.G.R): <22