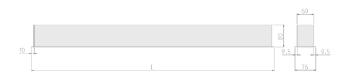

## Physical details

 Finish:
 White

 Length:
 1984 mm

 Width:
 76 mm

 Height:
 76.5 mm

 IP Rating:
 IP20