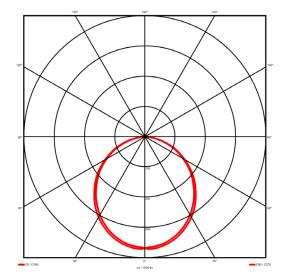

### Lighting performance

| Output lumens:                | 4397 lm     |
|-------------------------------|-------------|
| Efficacy:                     | 127 lm/W    |
| Rated power:                  | 0 W 0       |
| Control gear:                 | DALI        |
| Dimming range:                | 1-100%      |
| DC Suitable:                  | Yes         |
| Colour temperature:           | 4000 K      |
| MacAdams                      | < 3         |
| CRI:                          | 85          |
| Radiation pattern:            | Symmetrical |
| Beam angle:                   | Wide        |
| Unified glare rating (U.G.R): | <22         |
|                               |             |