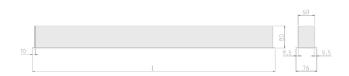

#### **Specification text**

Recessed luminaire from the iline 6 family. Symmetrical, Wide lighting distribution, UGR <22. Light output of 4397Im with an efficacy of 127Im/W. Light source colour temperature 4000K and CRI 85. Complete with DALI control gear and manual test 3hr emergency. Nominal dimensions L1984 x W76 x H76.5mm. Finished in White.

#### **Physical details**

| Finish:    |  |  |
|------------|--|--|
| Length:    |  |  |
| Width:     |  |  |
| Height:    |  |  |
| IP Rating: |  |  |
|            |  |  |