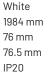

#### **Physical details**

| Finish:    |  |  |
|------------|--|--|
| Length:    |  |  |
| Width:     |  |  |
| Height:    |  |  |
| IP Rating: |  |  |
|            |  |  |

#### **Specification text**

Recessed luminaire from the iline 6 family. Symmetrical, Wide lighting distribution, UGR <22. Light output of 4397Im with an efficacy of 127Im/W. Light source colour temperature 4000K and CRI 85. Complete with DALI control gear and manual test 3hr emergency. Nominal dimensions L1984 x W76 x H76.5mm. Finished in White.