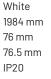

#### **Physical details**

| Finish:    |  |  |
|------------|--|--|
| Length:    |  |  |
| Width:     |  |  |
| Height:    |  |  |
| IP Rating: |  |  |
|            |  |  |