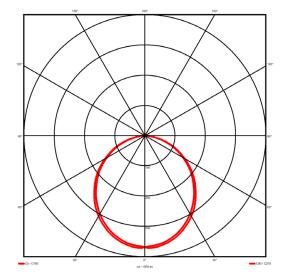

## Lighting performance

| Output lumens:                | 4397 lm     |
|-------------------------------|-------------|
| Efficacy:                     | 127 lm/W    |
| Rated power:                  | 0 W         |
| Control gear:                 | DALI        |
| Dimming range:                | 1-100%      |
| DC Suitable:                  | Yes         |
| Colour temperature:           | 4000 K      |
| MacAdams                      | < 3         |
| CRI:                          | 85          |
| Radiation pattern:            | Symmetrical |
| Beam angle:                   | Wide        |
| Unified glare rating (U.G.R): | <22         |
|                               |             |