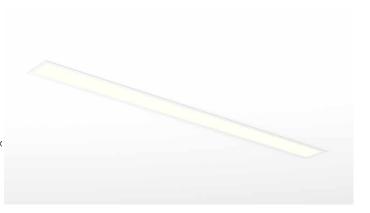

#### **Specification text**

Recessed luminaire from the iline 6 family. Symmetrical, Wide lighting distribution, UGR <22. Light output of 4397lm with an efficacy of 127lm/W. Light source colour temperature 4000K and CRI 85. Complete with DALI control gear and DALI test 3hr emergency. Nominal dimensions L1984 x W76 x H76.5mm. Finished in White.