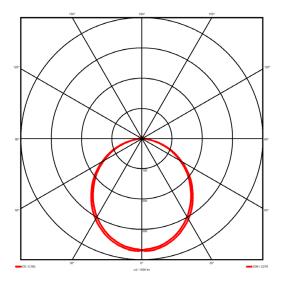

## Lighting performance

4397 lm Output lumens: 127 lm/W Efficacy: Rated power: 0 W Control gear: DALI Dimming range: 1-100% DC Suitable: Yes Colour temperature: 4000 K < 3 MacAdams CRI: 85

Radiation pattern: Symmetrical
Beam angle: Wide
Unified glare rating (U.G.R): <22