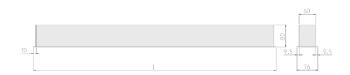

## **Physical details**

 Finish:
 White

 Length:
 1984 mm

 Width:
 76 mm

 Height:
 76.5 mm

 IP Rating:
 IP20