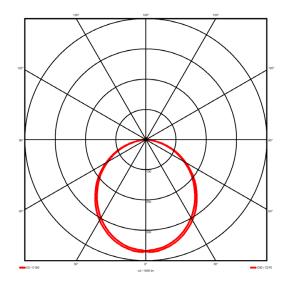

## **Specification text**

Recessed luminaire from the iline 6 family. Symmetrical, Wide lighting distribution, UGR <22. Light output of 4397lm with an efficacy of 127lm/W. Light source colour temperature 4000K and CRI 85. Complete with DALI control gear. Nominal dimensions L1984 x W76 x H76.5mm. Finished in Black.

## Lighting performance

4397 lm Output lumens: 127 lm/W Efficacy: Rated power: 0 W Control gear: DALI Dimming range: 1-100% DC Suitable: Yes Colour temperature: 4000 K < 3 MacAdams CRI: 85

Radiation pattern: Symmetrical
Beam angle: Wide
Unified glare rating (U.G.R): <22