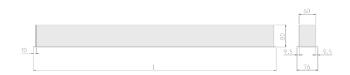

## **Specification text**

Recessed luminaire from the iline 6 family. Symmetrical, Wide lighting distribution, UGR <22. Light output of 4397lm with an efficacy of 127lm/W. Light source colour temperature 4000K and CRI 85. Complete with DALI control gear. Nominal dimensions L1984 x W76 x H76.5mm. Finished in Black.

## Physical details

 Finish:
 Black

 Length:
 1984 mm

 Width:
 76 mm

 Height:
 76.5 mm

 IP Rating:
 IP20