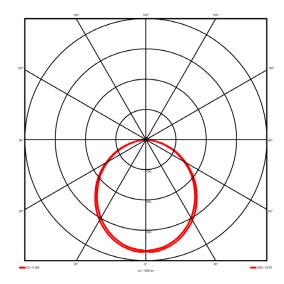

## Lighting performance

4397 lm Output lumens: 127 lm/W Efficacy: Rated power: 0 W Control gear: DALI Dimming range: 1-100% DC Suitable: Yes Colour temperature: 4000 K < 3 MacAdams CRI: 85

Radiation pattern: Symmetrical
Beam angle: Wide
Unified glare rating (U.G.R): <22