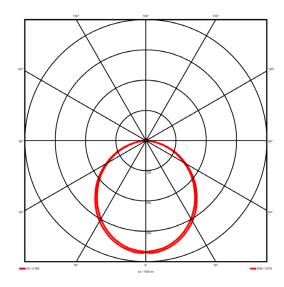

## Lighting performance

4397 lm Output lumens: 127 lm/W Efficacy: Rated power: 0 W Control gear: DALI Dimming range: 1-100% DC Suitable: Yes Colour temperature: 4000 K < 3 MacAdams CRI: 85

Radiation pattern: Symmetrical Beam angle: Wide
Unified glare rating (U.G.R): <22