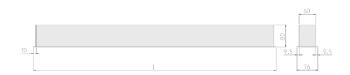

## Physical details

 Finish:
 Black

 Length:
 1984 mm

 Width:
 76 mm

 Height:
 76.5 mm

 IP Rating:
 IP20