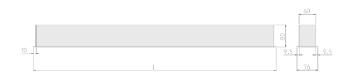

## **Specification text**

Recessed luminaire from the iline 6 family. Symmetrical, Wide lighting distribution, UGR <22. Light output of 4397lm with an efficacy of 127lm/W. Light source colour temperature 4000K and CRI 85. Complete with DALI control gear and self test 3hr emergency. Nominal dimensions L1984 x W76 x H76.5mm. Finished in Black.

## **Physical details**

 Finish:
 Black

 Length:
 1984 mm

 Width:
 76 mm

 Height:
 76.5 mm

 IP Rating:
 IP20