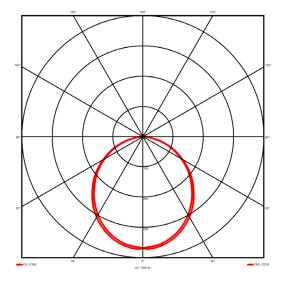

## Lighting performance

4397 lm Output lumens: 127 lm/W Efficacy: Rated power: 0 W Control gear: DALI Dimming range: 1-100% DC Suitable: Yes Colour temperature: 4000 K < 3 MacAdams CRI: 85

Radiation pattern: Symmetrical Beam angle: Wide
Unified glare rating (U.G.R): <22