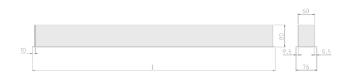

## **Physical details**

 Finish:
 Grey

 Length:
 1984 mm

 Width:
 76 mm

 Height:
 76.5 mm

 IP Rating:
 IP20