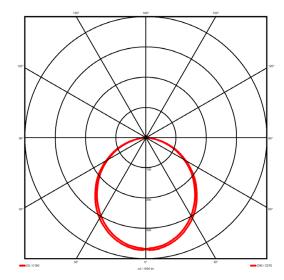

## Lighting performance

4397 lm Output lumens: 127 lm/W Efficacy: Rated power: 0 W Control gear: DALI Dimming range: 1-100% DC Suitable: Yes Colour temperature: 4000 K < 3 MacAdams CRI: 85

Radiation pattern: Symmetrical
Beam angle: Wide
Unified glare rating (U.G.R): <22