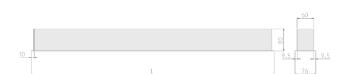

## **Physical details**

 Finish:
 Grey

 Length:
 1984 mm

 Width:
 76 mm

 Height:
 76.5 mm

 IP Rating:
 IP20