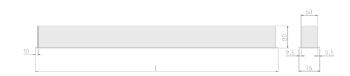

## Physical details

 Finish:
 Grey

 Length:
 1984 mm

 Width:
 76 mm

 Height:
 76.5 mm

 IP Rating:
 IP20