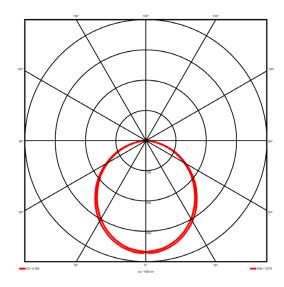

## **Specification text**

Recessed luminaire from the iline 6 family. Symmetrical, Wide lighting distribution, UGR <22. Light output of 4397lm with an efficacy of 127lm/W. Light source colour temperature 4000K and CRI 85. Complete with DALI control gear and self test 3hr emergency. Nominal dimensions L1984 x W76 x H76.5mm. Finished in Grey.

## Lighting performance

4397 lm Output lumens: 127 lm/W Efficacy: Rated power: 0 W Control gear: DALI Dimming range: 1-100% DC Suitable: Yes Colour temperature: 4000 K < 3 MacAdams CRI: 85

Radiation pattern: Symmetrical
Beam angle: Wide
Unified glare rating (U.G.R): <22