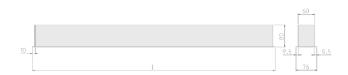

## **Specification text**

Recessed luminaire from the iline 6 family. Symmetrical, Wide lighting distribution, UGR <22. Light output of 4397lm with an efficacy of 127lm/W. Light source colour temperature 4000K and CRI 85. Complete with DALI control gear and self test 3hr emergency. Nominal dimensions L1984 x W76 x H76.5mm. Finished in Grey.

## Physical details

 Finish:
 Grey

 Length:
 1984 mm

 Width:
 76 mm

 Height:
 76.5 mm

 IP Rating:
 IP20