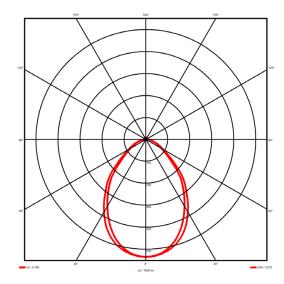

## Lighting performance

3106 lm Output lumens: Efficacy: 134 lm/W Rated power: 23 W Control gear: DALI Dimming range: 1-100% DC Suitable: Yes Colour temperature: 3000 K < 3 MacAdams 85 CRI:

Radiation pattern: Symmetrical Beam angle: Wide
Unified glare rating (U.G.R): <19